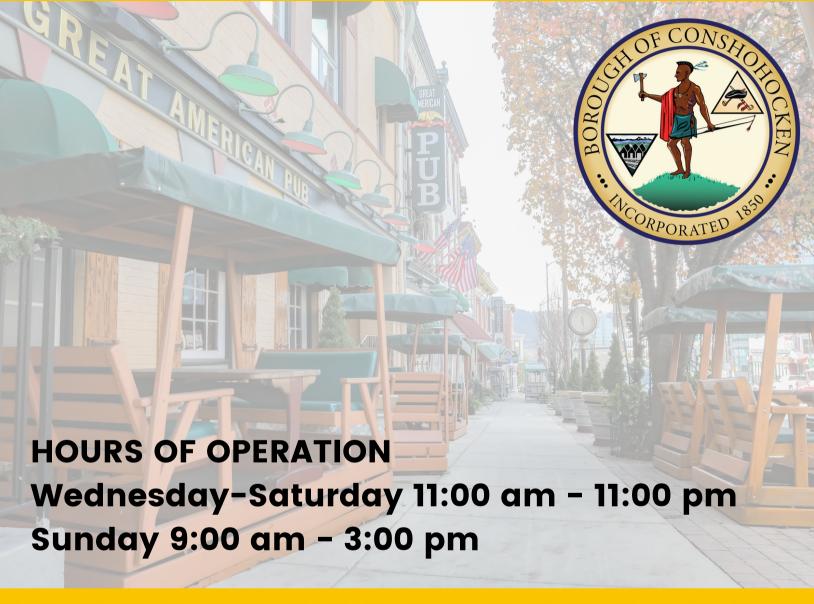

## SHUTTLE TRACKING APP

Track the shuttle in real-time using the BusWhere App or website.

- App: BusWhere for Shuttles Code: Conshohocken
- Website: buswhere.com/conshohocken

- 1. SEPTA Train Station
- 2. The Birch
- 3. Residence Inn
- 4. Lumina
- 5. Riverwalk
- 6. Pepperoncini
- 7. Bar Sera
- 8. Bar Lucca

- 9. The Courts at Spring Mill Station
- 10. Sherry Lake Apartments
- 11. Giant
- 12. Plymouth Park Apartments
- 13. Plymouth Gardens
- 14. Eighth and Fayette (Stone Rose Restaurant)
- 15. Fourth and Fayette (Borough Hall)
- 16. Marshall Lee Towers
- 17. First and Fayette
- (Nudy's Cafe)
- 18. Sora West Plaza (Hotel West & Main)
- 19. Guppy's Good Times
- 20. Madison West Elm