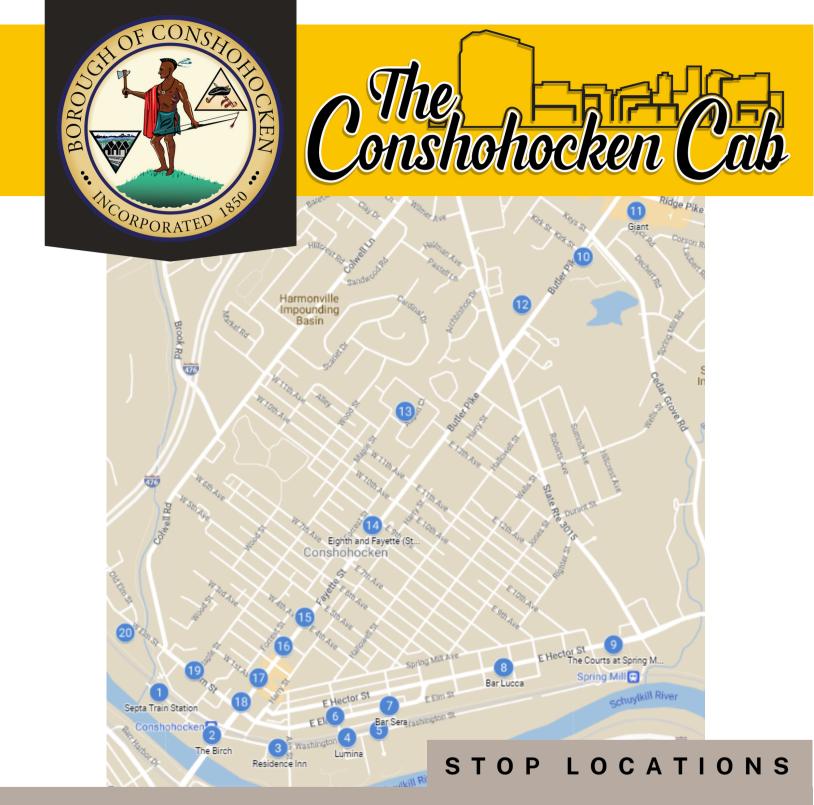

## SHUTTLE TRACKING APP

Track the shuttle in real-time using the BusWhere App or website.

- App: BusWhere for Shuttles Code: Conshohocken
- Website: buswhere.com/conshohocken

- 1. SEPTA Train Station
- 2. The Birch
- 3. Residence Inn
- 4. Lumina
- 5. Riverwalk
- 6. Pepperoncini
- 7. Bar Sera
- 8. Bar Lucca

- 9. The Courts at Spring Mill Station
- 10. Sherry Lake Apartments
- 11. Giant
- 12. Plymouth Park Apartments
- 13. Plymouth Gardens
- 14. Eighth and Fayette (Stone Rose Restaurant)
- 15. Fourth and Fayette (Borough Hall)
- 16. Marshall Lee Towers
- 17. First and Fayette
- (Nudy's Cafe)
- 18. Sora West Plaza (Hotel West & Main)
- 19. Guppy's Good Times
- 20. Madison West Elm